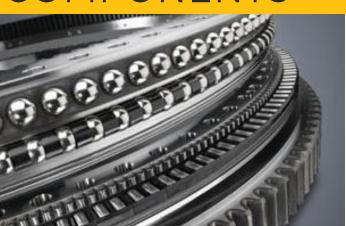

Liebherr manufactures customer and application specific large diameter bearing slewing rings.

Depending on given requirements, various sizes and designs are available.

As a well-established manufacturer of slewing bearings, Liebherr specialises in developping individual bearing solutions for all types of scenarios.

## **Applications**

Over 350,000 large diameter slewing bearings delivered worldwide testify to our technological expertise.
Slewing bearings from Liebherr prove themselves in diverse application areas day in, day out.