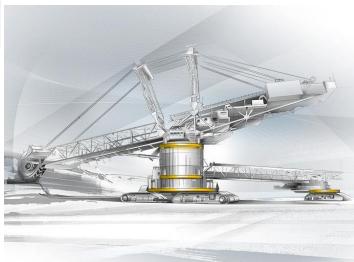

## **Applications**

Over 350,000 large diameter slewing bearings delivered worldwide testify to our technological expertise.
Slewing bearings from Liebherr prove themselves in diverse application areas day in, day out.